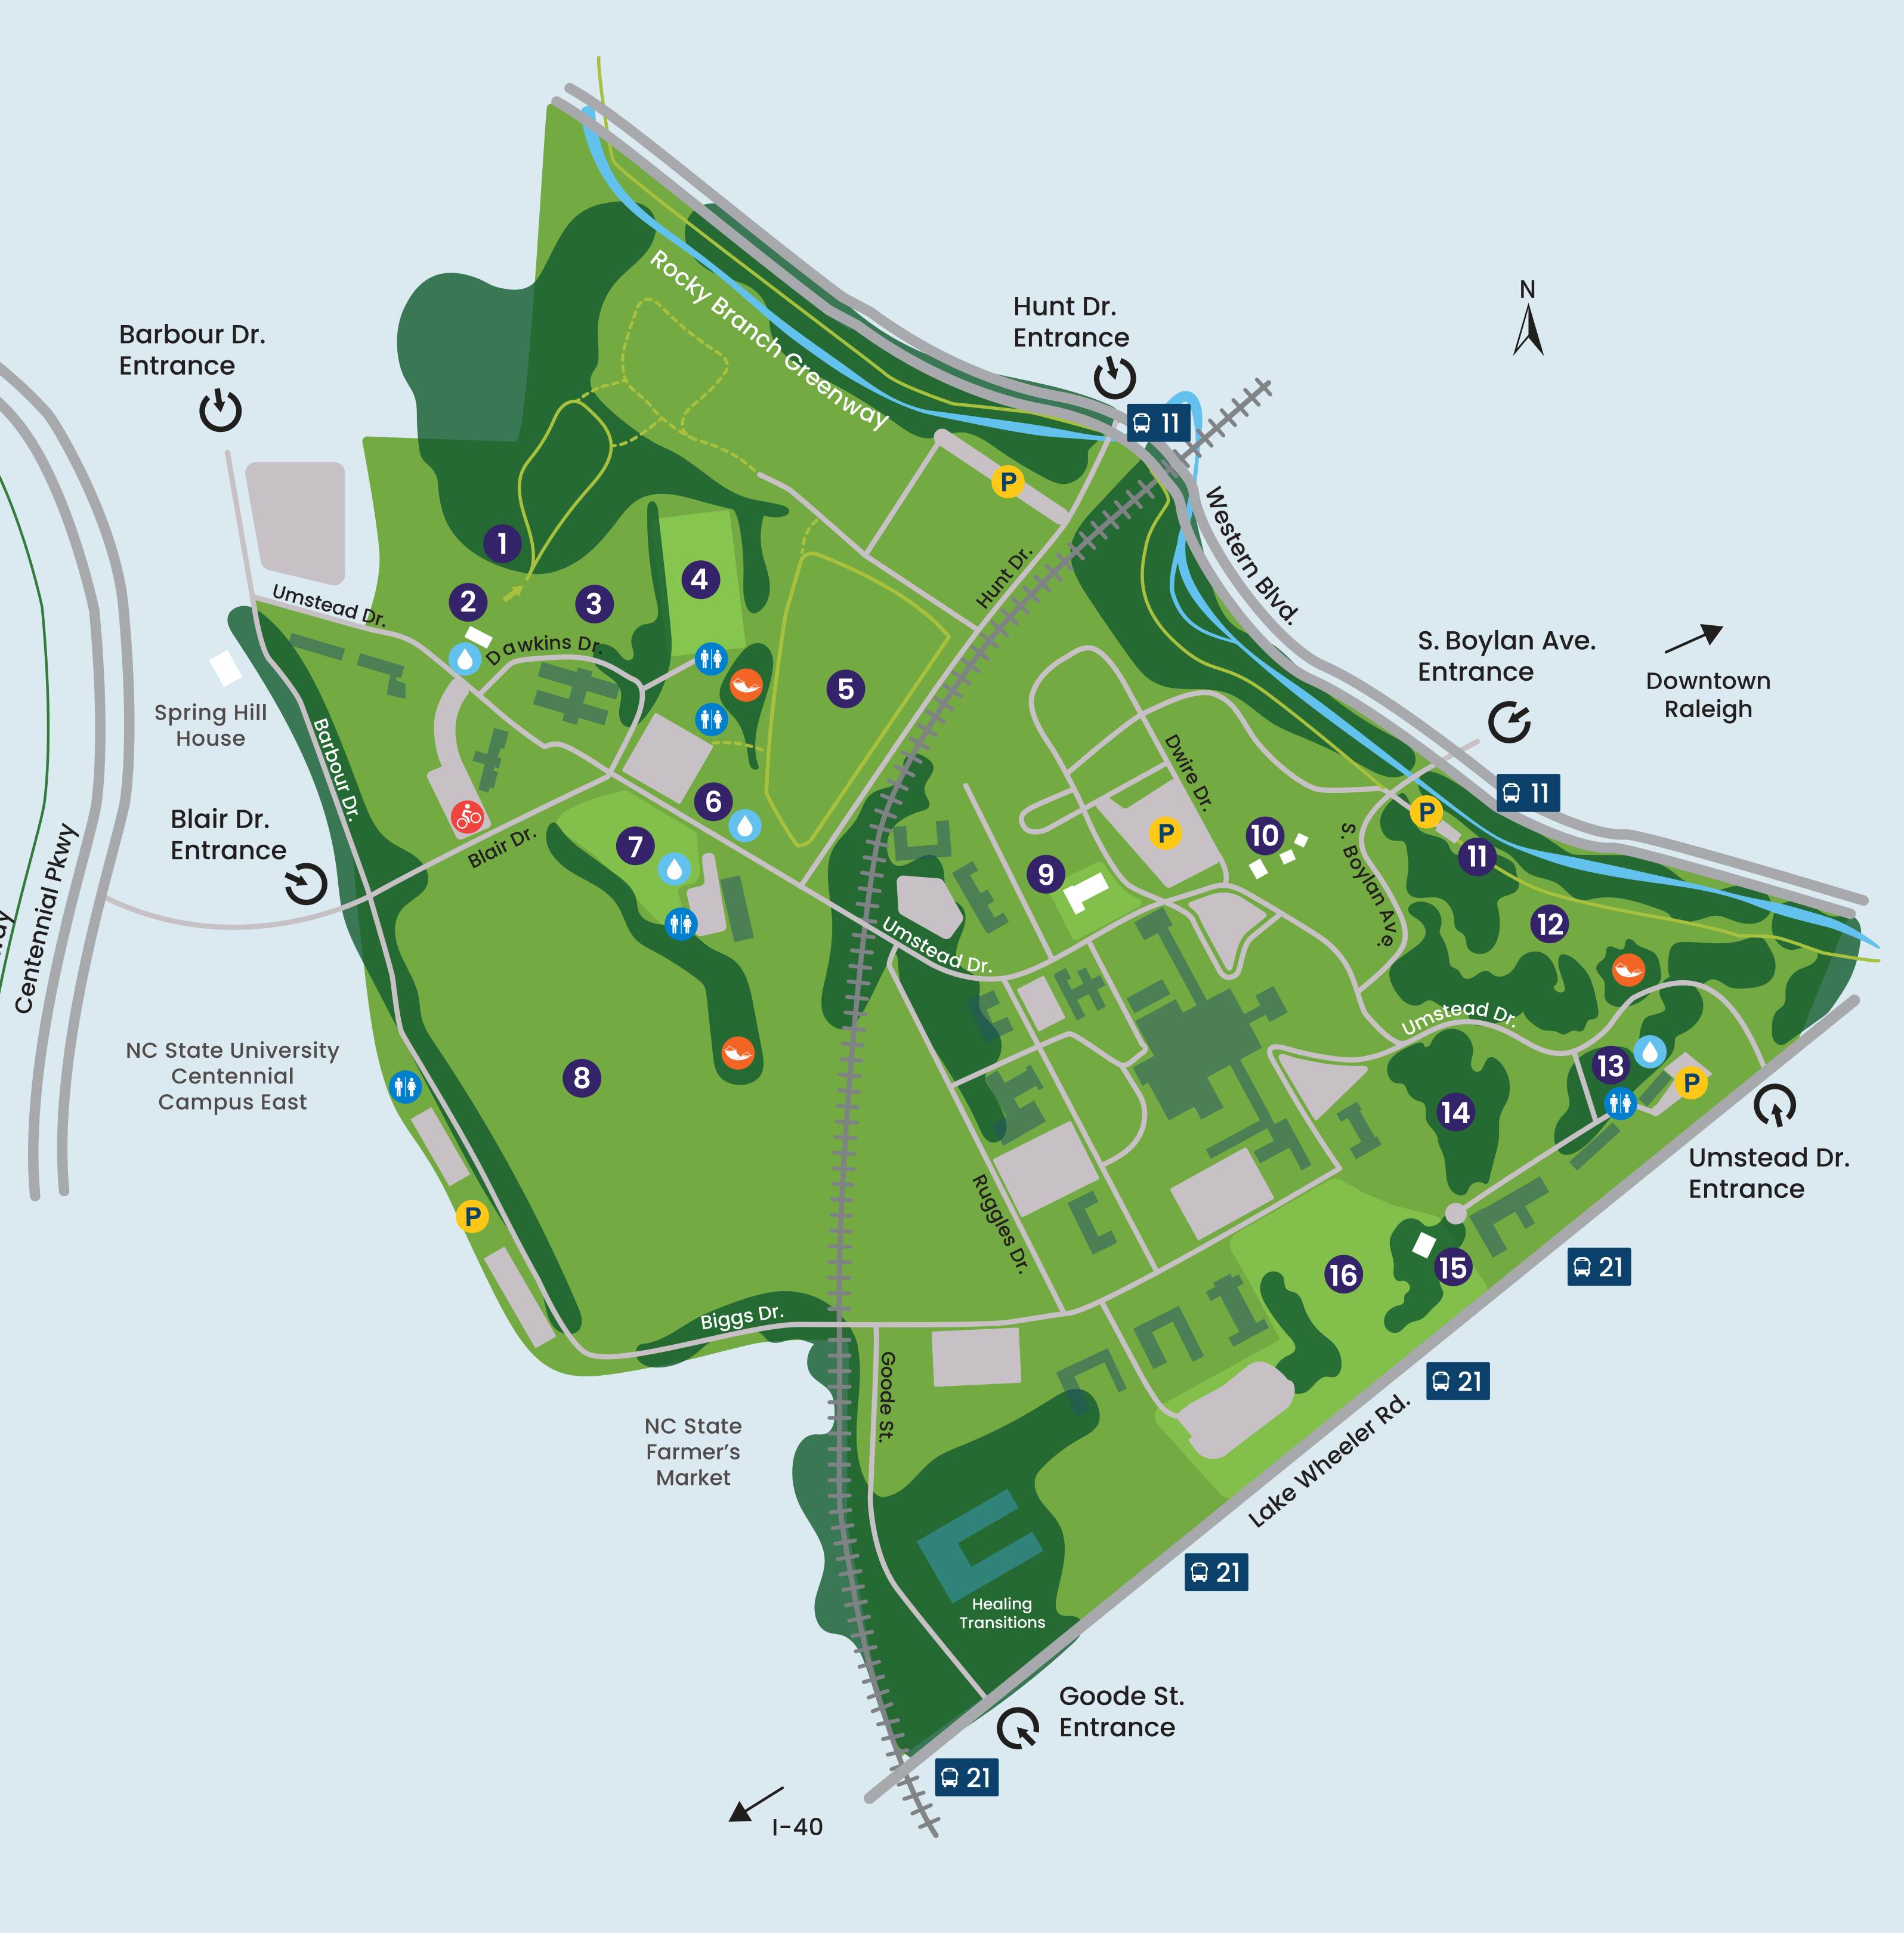

## Мар Кеу

- 1. Pine Loop Trail
- 2. Flowers Cottage\*
- 3. Flowers Field
- 4. Cemetery
- 5. Sunflower Field + Loop Trail
- 6. Magnolia Room Picnic Area
- 7. Dog Park
- 8. Big Field
- 9. The Chapel
- 10. Stone Houses\*
- 11. Rocky Branch Greenway Trailhead
- 12. The Grove
- 13. Oak Room Picnic Area
- 14. Harvey Hill
- 15. House of Many Porches\*
- 16. Gipson Play Plaza\*
- → Park Entrance
- † Temporary Restroom
- Water Station
- Hammock Grove
- Go Raleigh Bus Stop
- Bike Share

\*Opening Soon

## P Public Parking

During business hours Monday - Friday, park visitors are to use Public Parking only. All parking lots are available to park visitors weeknights & weekends.

## Park Hours

Park outdoor spaces are open from dawn to dusk every day.
Facility hours vary, visit dixpark.org for details.