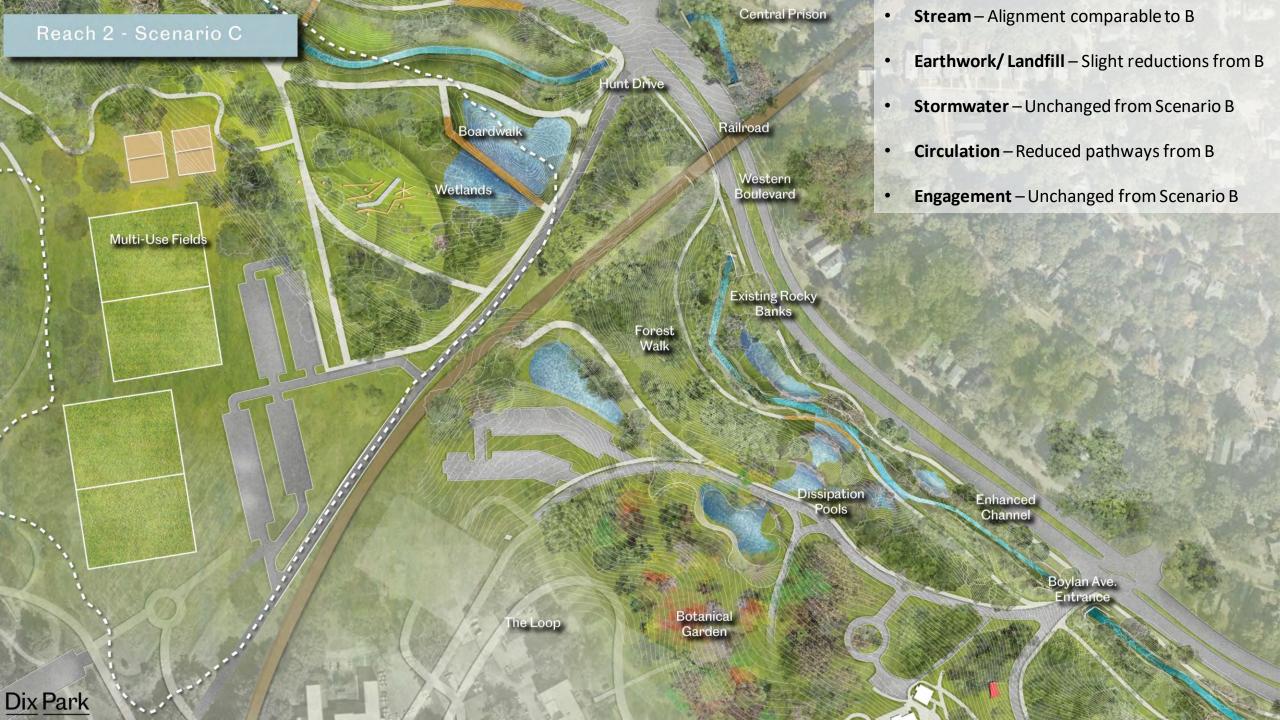

Scenario C

11

Key area of difference - Rocky Branch onto Dix Park property

Scenario A

Scenario B

Scenario C

Scenario A

Scenario B