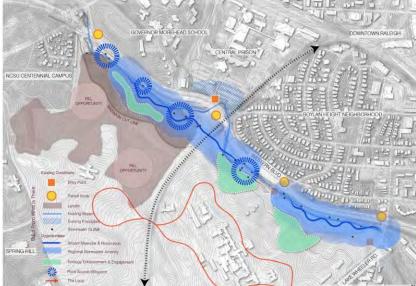

Dix Park

Stormwater Wetland

Perched Stormwater Wetland

> Secondary Paths; Access to Dix Edge Area

Greenway

Stormwater Dissipation Pools

Rocky <sup>Hug</sup> Branch do

Top of Bank