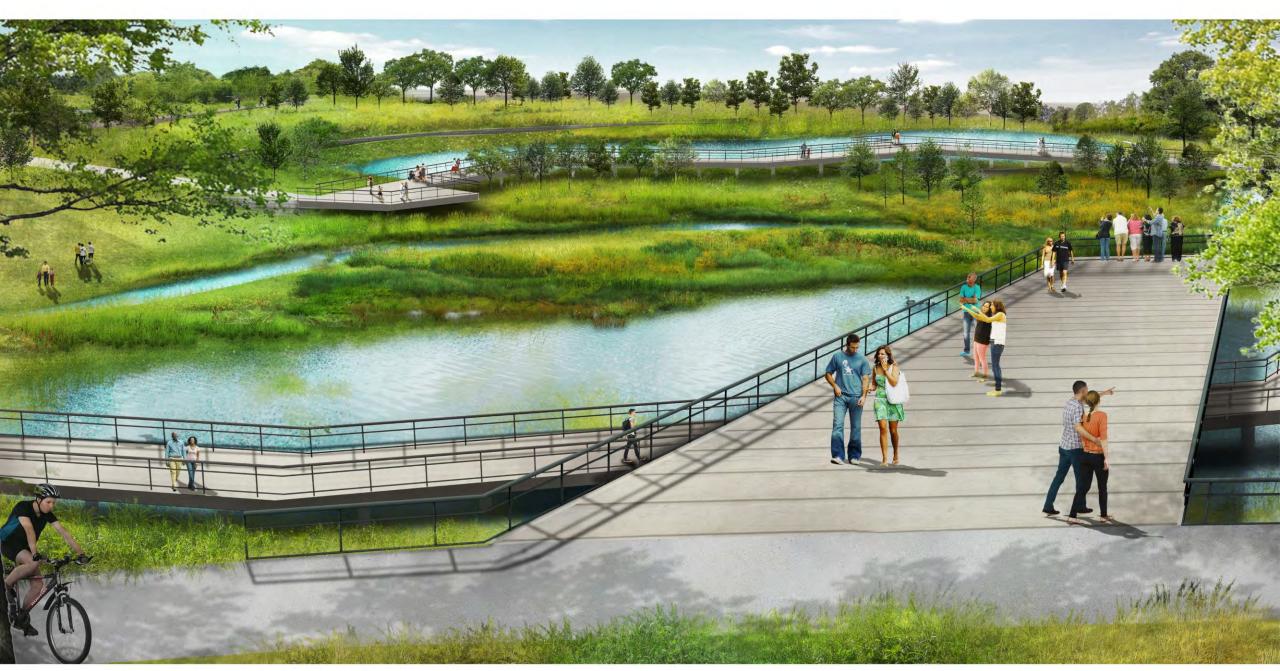

Reach 2 - Perspective

3

Dix Park

Stormwater Wetland Existing & Refined Forest Cover Pedestrian and Railroad Stream Railroad Passage

Stormwater Dissipation Pools

Western Boulevard

Remediatory

Edge