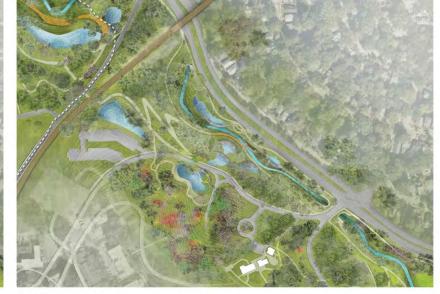

Stormwater Treatment & Parking

Tate Drive

Meadows

High Point with a View

A Section Sector

Stormwater Dissipation utilizing Existing Topography Rocky Branch

Western Boulevard

The Hospital -Main Building

Dix Park

Stormwater Wetland

Perched Stormwater Wetland

> Secondary Paths; Access to Dix Edge Area

Greenway

Stormwater Dissipation Pools

Rocky <sup>Hug</sup> Branch do

Top of Bank