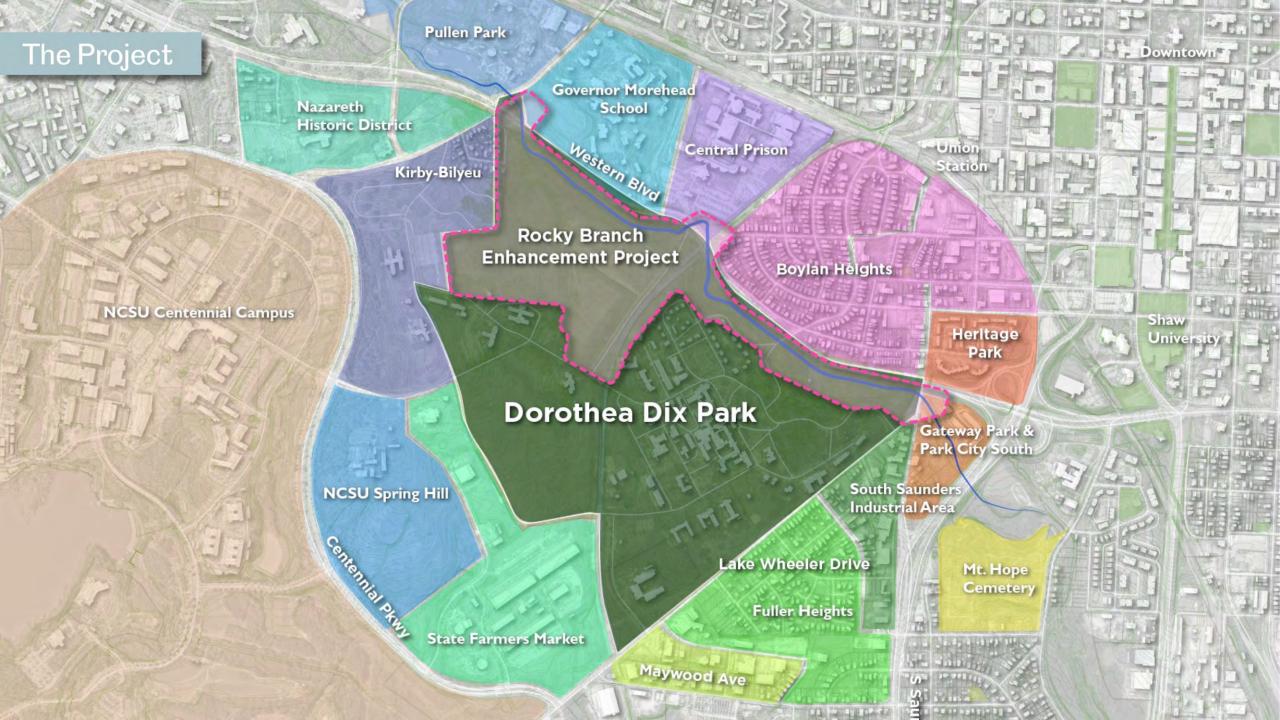

## ROCKY BRANCH ENHANCEMENT PROJECT - Feasibility Study



## AGENDA

- 1. Context: Systems Influencing Rocky Branch
- 2. Opportunities: The Synthesis
- 3. Values and Priorities: Program & Precedents
  - a. Circulation and Engagement Overall Approach
  - b. Stream, Stormwater, and Hydrology Overall Approach
- 4. Proposed Scenarios A, B, and C Overview by Reach
- 5. Proposed Scenarios A, B, and C Reach Comparisons











OPEN UP AND CONNECT



BUILD FROM WHAT IS THERE

SOMETHING FOR EVERYONE

Entry Point

Cultural Resource

NCSU CENTENNIAL CAME

DOWNTOWN RALEIGH

























<u>Dix Park</u>



Reach 2 - Perspective

3

Dix Park

Stormwater Wetland Existing & Refined Forest Cover Pedestrian and Railroad Stream Railroad Passage

Stormwater Dissipation Pools

Western Boulevard

Remediatory

Edge

Stormwater Treatment & Parking

Tate Drive

Meadows

High Point with a View

A Section Sector

Stormwater Dissipation utilizing Existing Topography Rocky Branch

Western Boulevard





The Hospital -Main Building

Dix Park

Stormwater Wetland

Perched Stormwater Wetland

> Secondary Paths; Access to Dix Edge Area

Greenway

Stormwater Dissipation Pools

Rocky <sup>Hug</sup> Branch do

Top of Bank

S