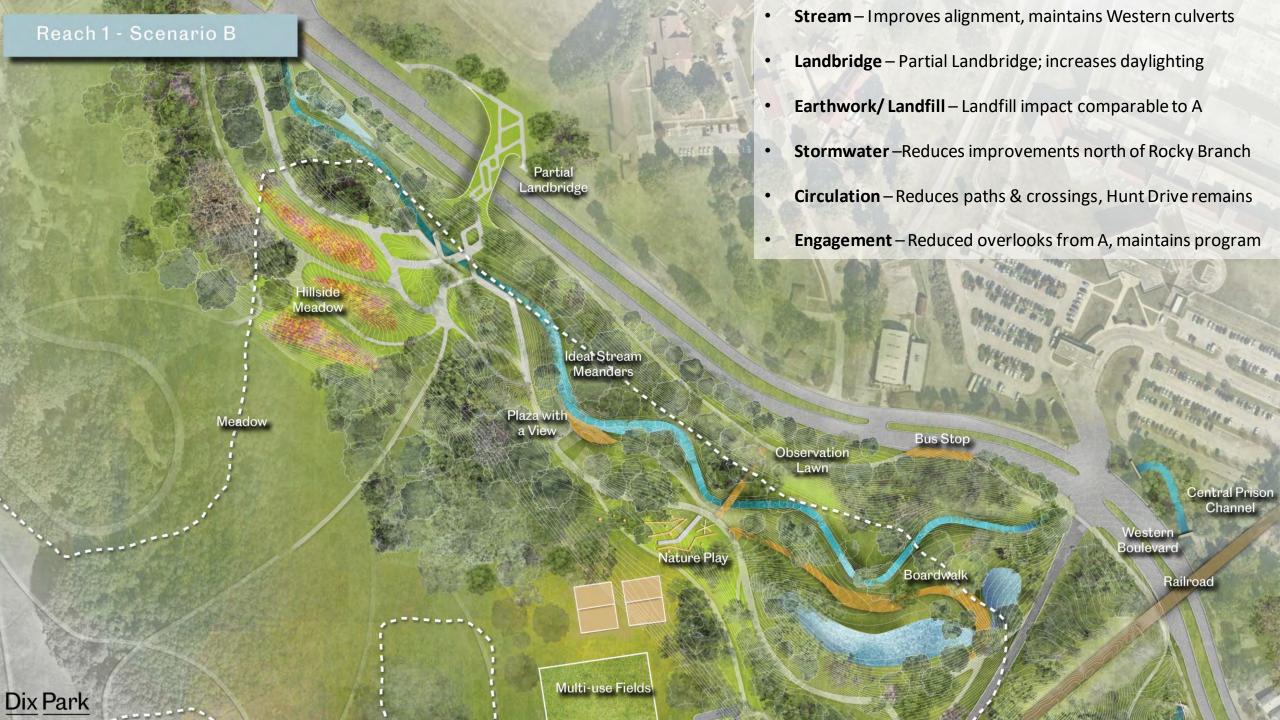

Stabilized

Bank

Stormwater Dissipation

Boardwalk

Western Boulevard

Scenario A

1

Scenario B

Scenario C

11

Key area of difference - Rocky Branch onto Dix Park property

Scenario A

Scenario B

Scenario C

Scenario A

Scenario B