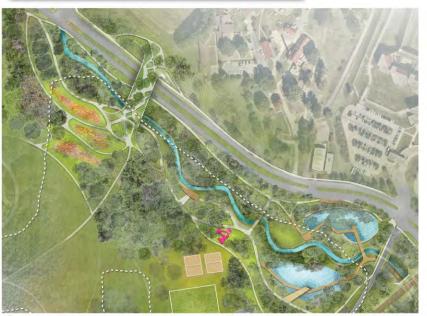

Reach 2 - Perspective

3

Dix Park

Stormwater Wetland Existing & Refined Forest Cover Pedestrian and Railroad Stream Railroad Passage

Stormwater Dissipation Pools

Western Boulevard

Remediatory

Edge

Dix Park

Stormwater Wetland

Perched Stormwater Wetland

> Secondary Paths; Access to Dix Edge Area

Greenway

Stormwater Dissipation Pools

Rocky <sup>Hug</sup> Branch do

Top of Bank