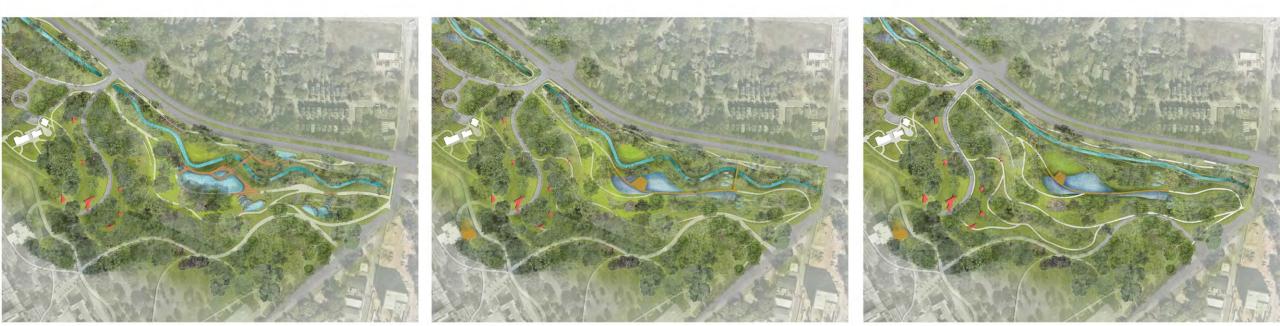

Stabilized

Bank

Stormwater Dissipation

Boardwalk

Western Boulevard

Scenario A

1

Scenario B

Scenario C

11

Key area of difference - Rocky Branch onto Dix Park property

Scenario A

Scenario B

Scenario C

Scenario A

Scenario B

Scenario C