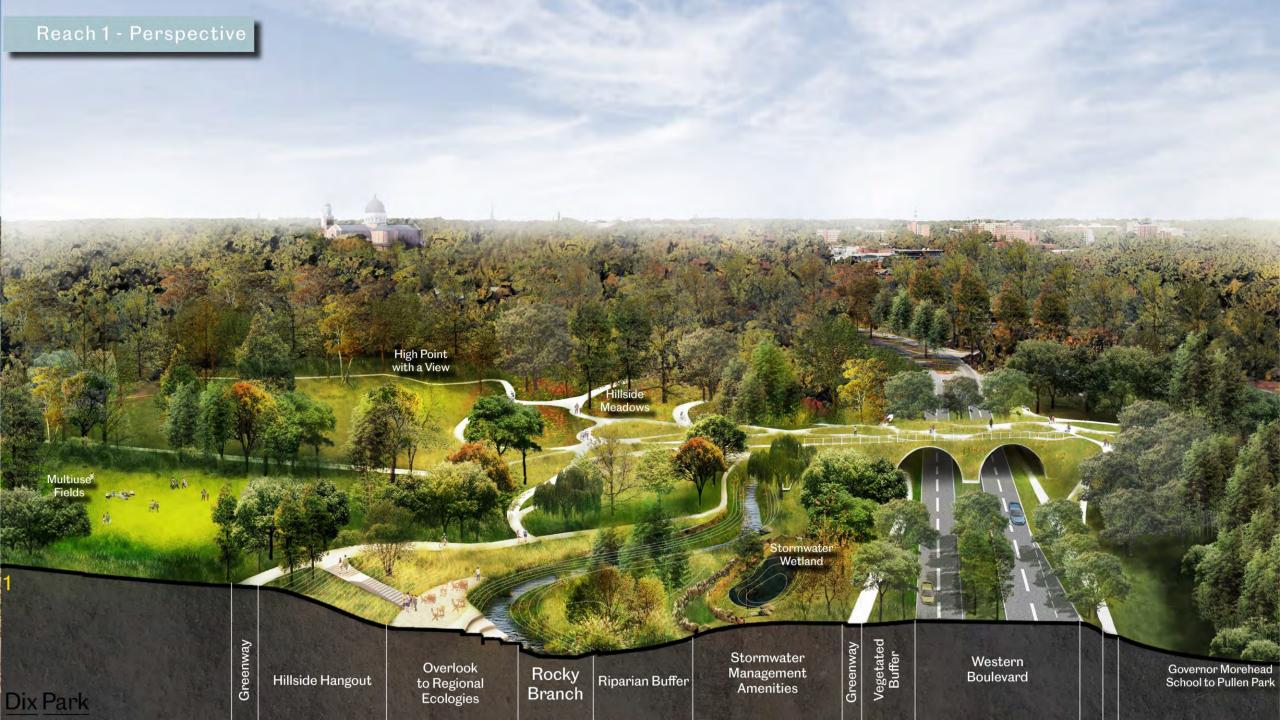

Stormwater Treatment & Parking

Tate Drive

Meadows

High Point with a View

A Section Sector

Stormwater Dissipation utilizing Existing Topography Rocky Branch

Western Boulevard

The Hospital -Main Building