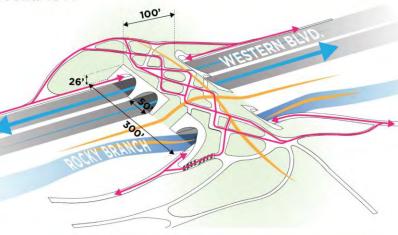

Stabilized

Bank

Stormwater Dissipation

Boardwalk

Western Boulevard

Scenario A

1

Scenario B

Scenario C

11

Key area of difference - Rocky Branch onto Dix Park property

Scenario A

Scenario B

Scenario C

Scenario A

Scenario B