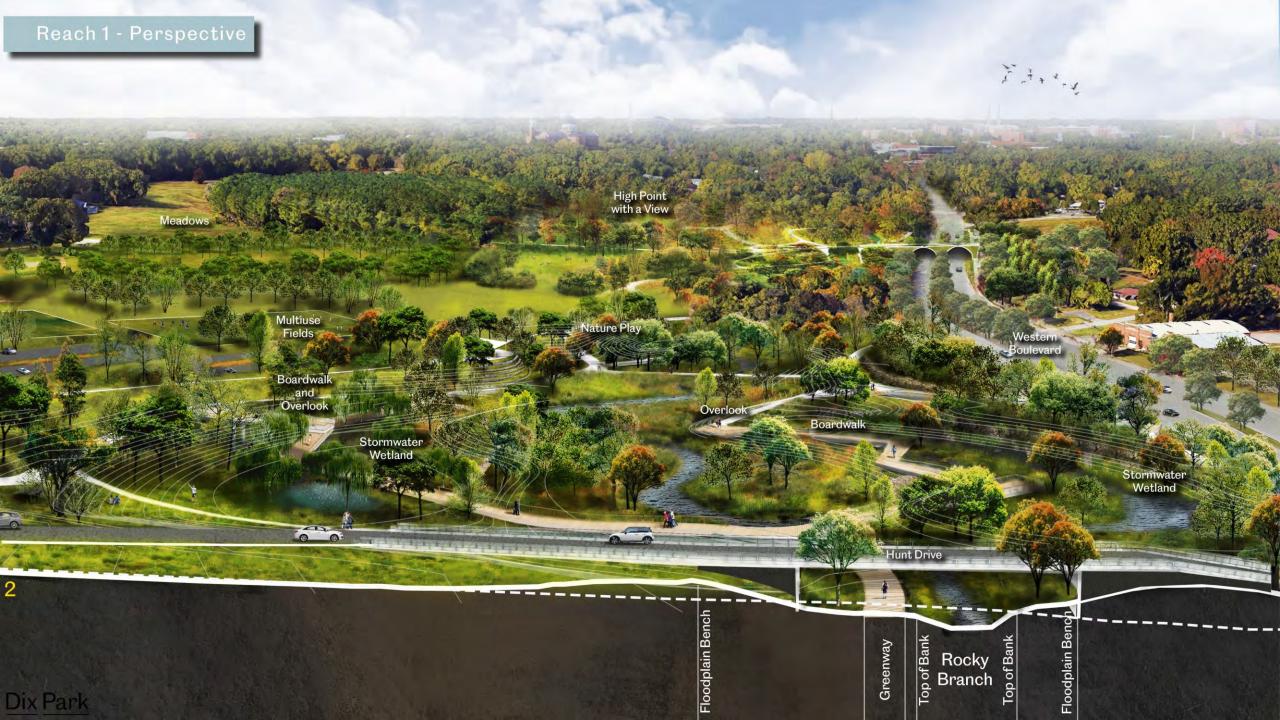

Dix Park

Stormwater Wetland

Perched Stormwater Wetland

> Secondary Paths; Access to Dix Edge Area

Greenway

Stormwater Dissipation Pools

Rocky <sup>Hug</sup> Branch do

Top of Bank