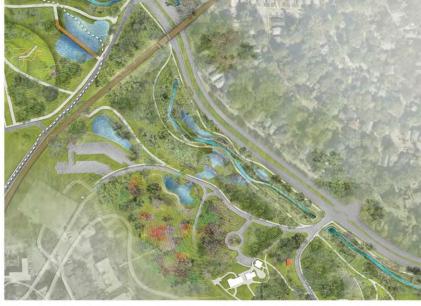

Reach 2 - Perspective

3

Dix Park

Stormwater Wetland Existing & Refined Forest Cover Pedestrian and Railroad Stream Railroad Passage

Stormwater Dissipation Pools

Western Boulevard

Remediatory

Edge

Stormwater Treatment & Parking

Tate Drive

Meadows

High Point with a View

A Section Sector

Stormwater Dissipation utilizing Existing Topography Rocky Branch

Western Boulevard

The Hospital -Main Building

Dix Park

Stormwater Wetland

Perched Stormwater Wetland

> Secondary Paths; Access to Dix Edge Area

Greenway

Stormwater Dissipation Pools

Rocky <sup>Hug</sup> Branch do

Top of Bank

Stabilized

Bank

Stormwater Dissipation

Boardwalk

Western Boulevard

Scenario A

1

Scenario B