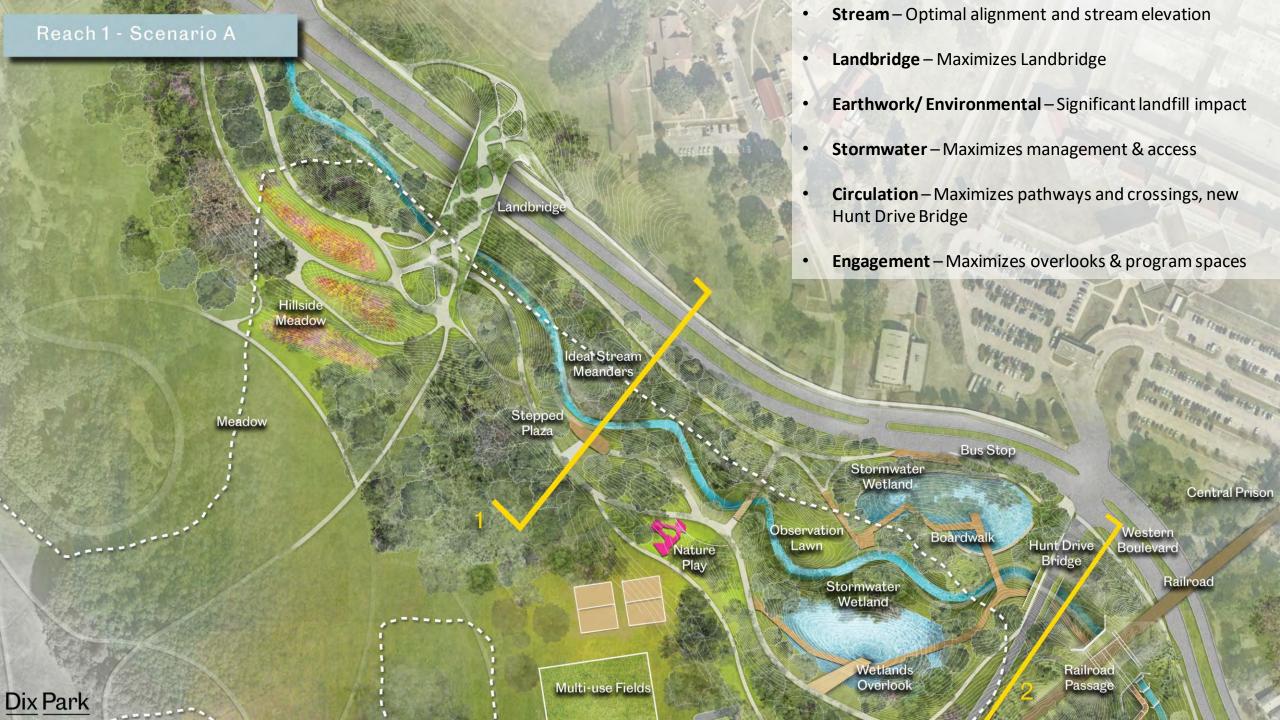

Scenario C

11

Key area of difference - Rocky Branch onto Dix Park property

Scenario A

Scenario B

Scenario C

Scenario A

Scenario B