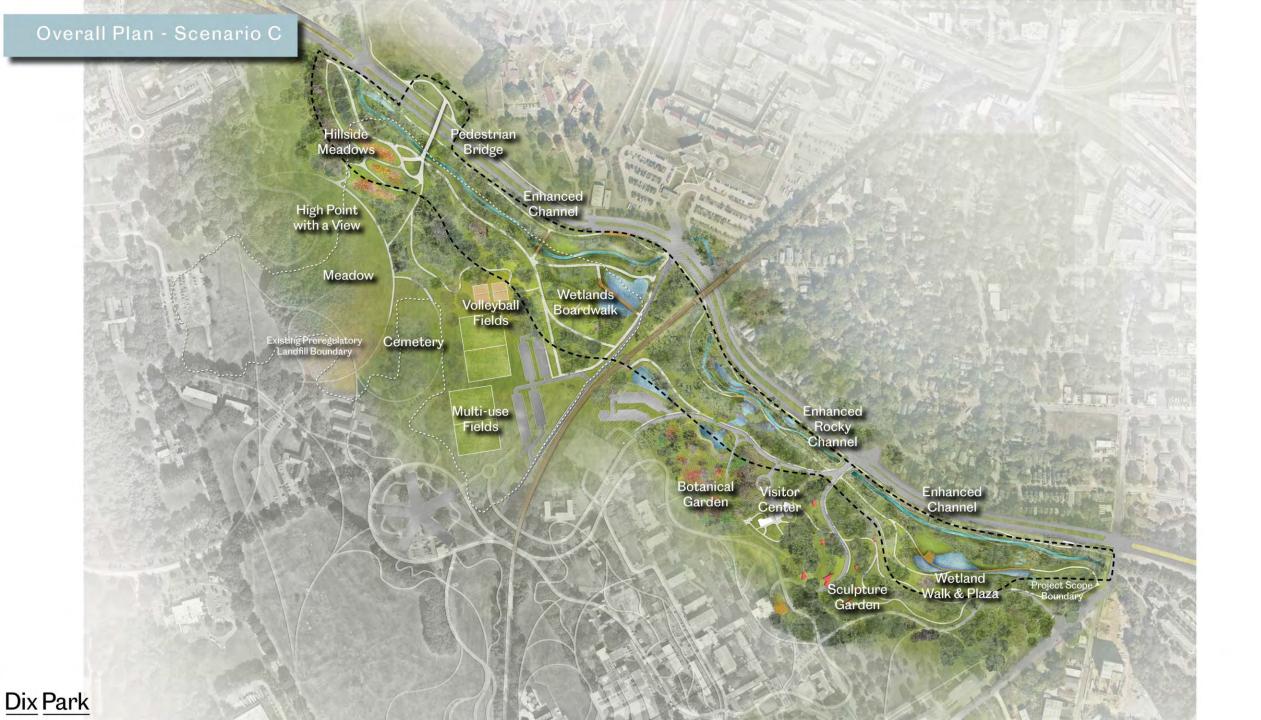

Scenario C

11

Key area of difference - Rocky Branch onto Dix Park property

Scenario A

Scenario B

Scenario C

Scenario A

Scenario B