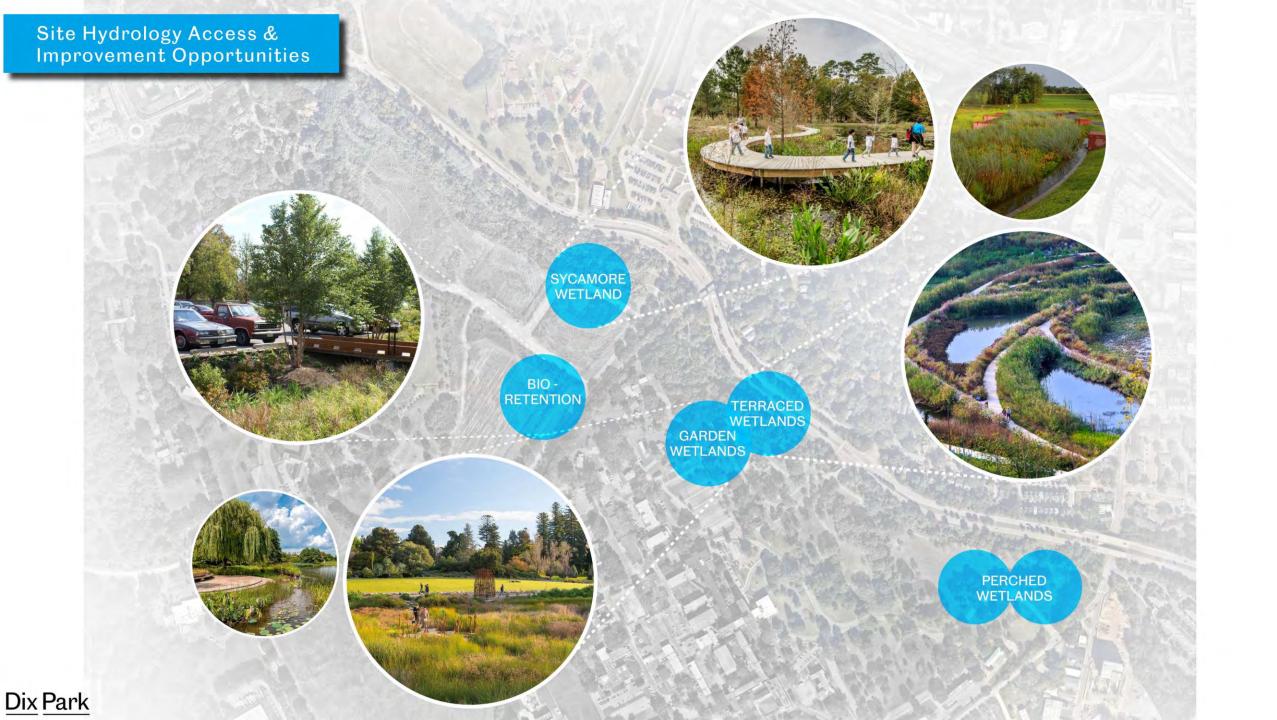

Dix Park

Stormwater Wetland

Perched Stormwater Wetland

> Secondary Paths; Access to Dix Edge Area

Greenway

Stormwater Dissipation Pools

Rocky <sup>Hug</sup> Branch do

Top of Bank