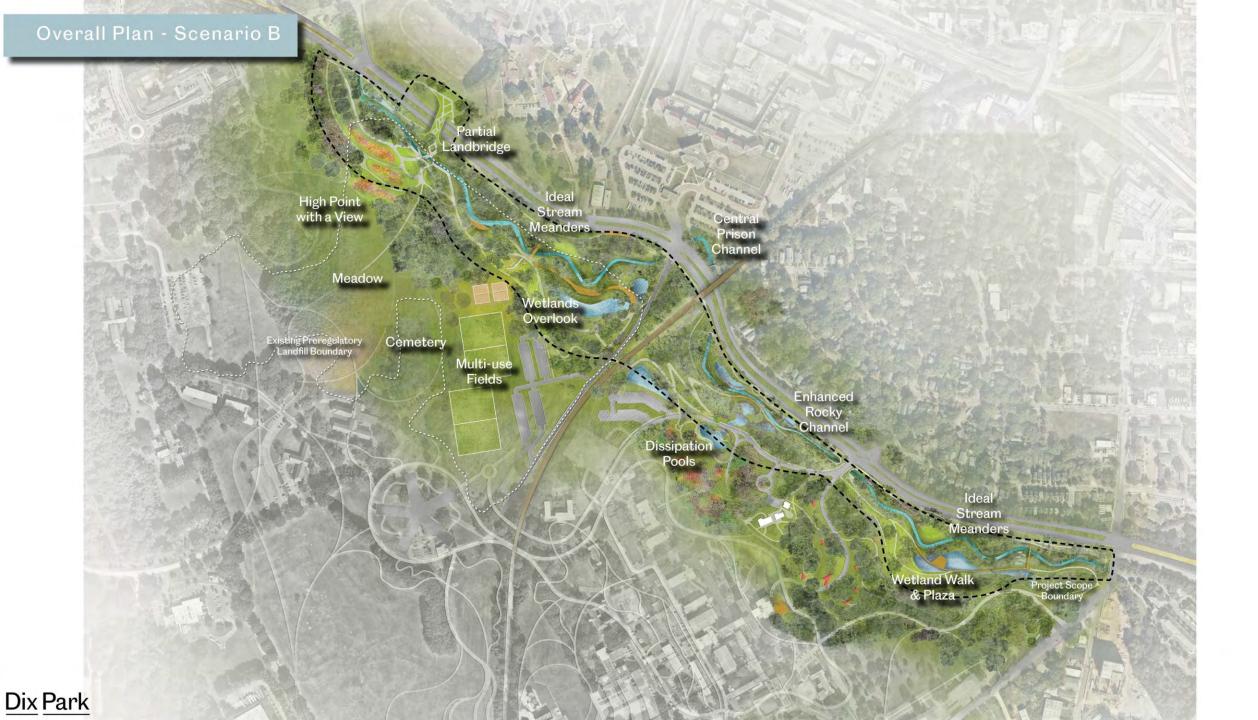

Stabilized

Bank

Stormwater Dissipation

Boardwalk

Western Boulevard

Scenario A

1

Scenario B

Scenario C

11

Key area of difference - Rocky Branch onto Dix Park property

Scenario A

Scenario B

Scenario C

Scenario A

Scenario B