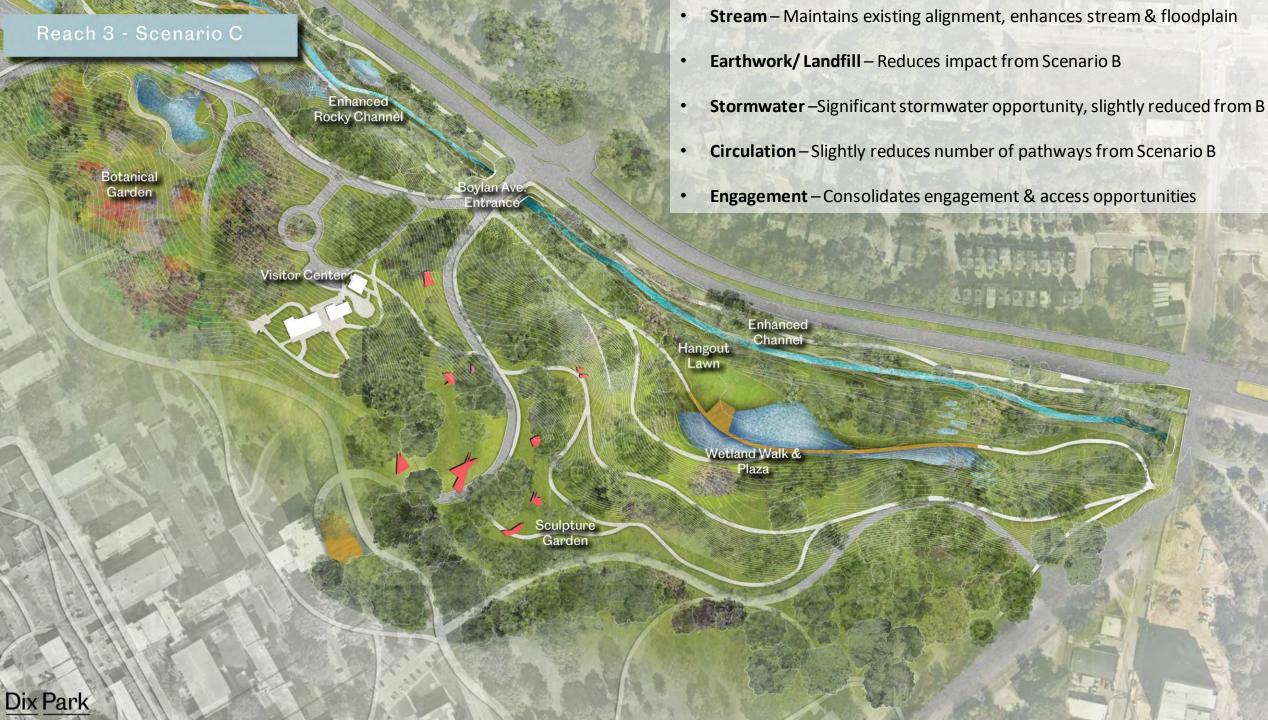

Scenario C

11

Key area of difference - Rocky Branch onto Dix Park property

Scenario A

Scenario B

Scenario C

Scenario A

Scenario B