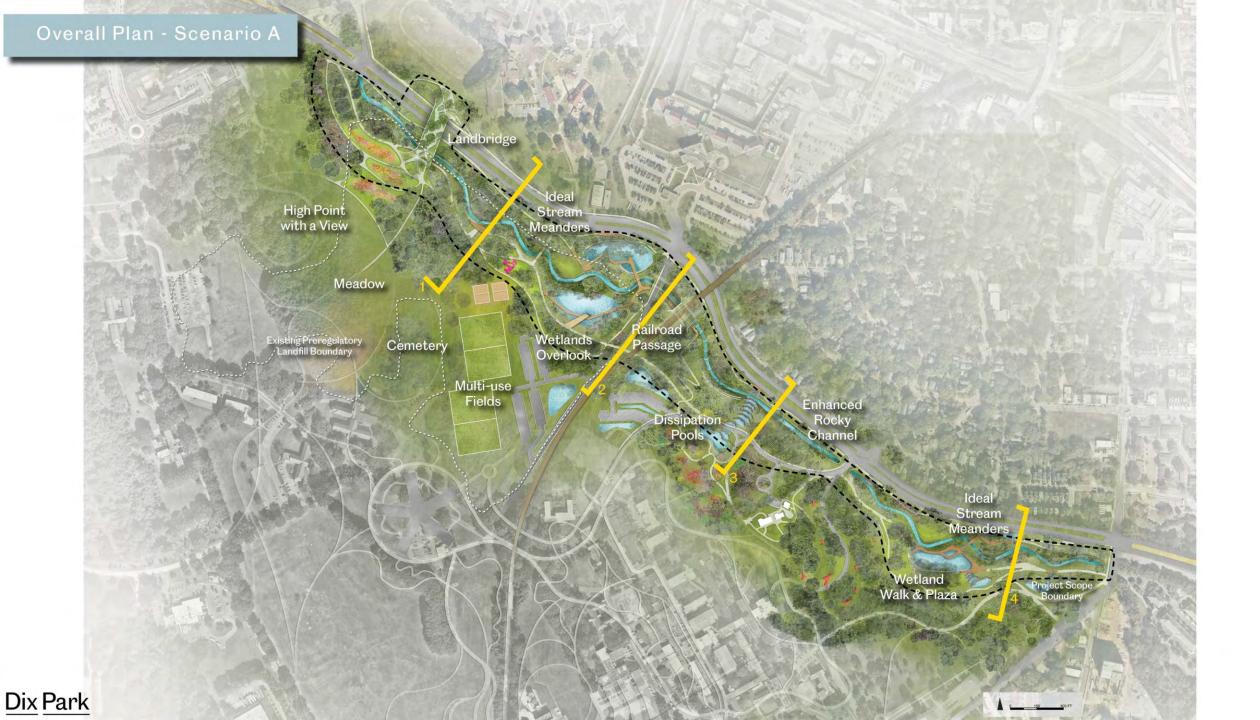

Stabilized

Bank

Stormwater Dissipation

Boardwalk

Western Boulevard

Scenario A

1

Scenario B

Scenario C

11

Key area of difference - Rocky Branch onto Dix Park property

Scenario A

Scenario B

Scenario C

Scenario A

Scenario B