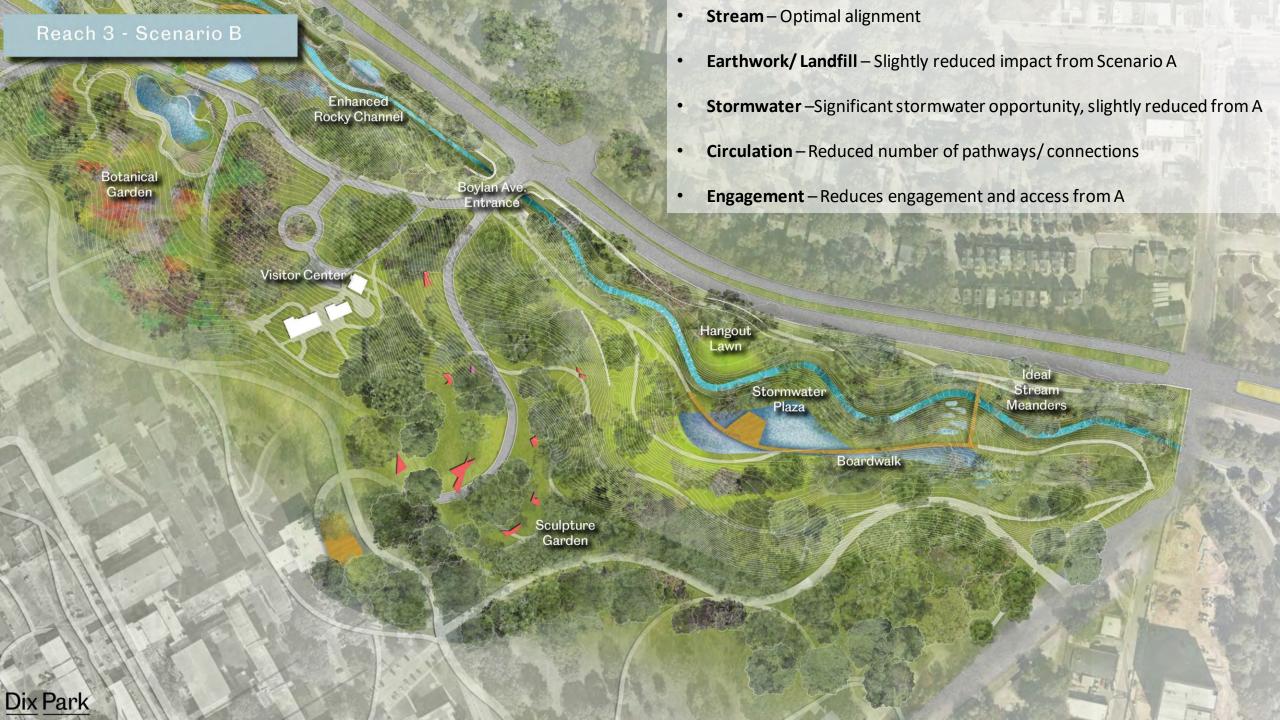

Stabilized

Bank

Stormwater Dissipation

Boardwalk

Western Boulevard

Scenario A

1

Scenario B

Scenario C

11

Key area of difference - Rocky Branch onto Dix Park property

Scenario A

Scenario B

Scenario C

Scenario A

Scenario B