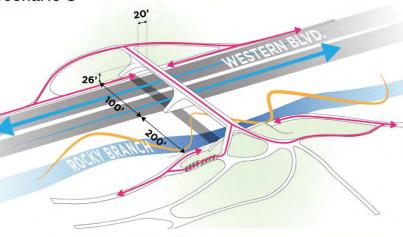

Stabilized

Bank

Stormwater Dissipation

Boardwalk

Western Boulevard

Scenario A

1

Scenario B

Scenario C

11

Key area of difference - Rocky Branch onto Dix Park property

Scenario A

Scenario B

Scenario C

Scenario A

Scenario B