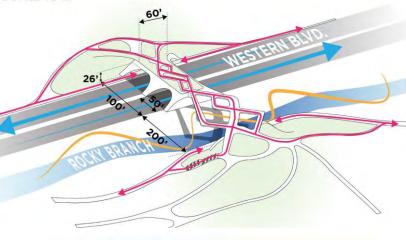

Stabilized

Bank

Stormwater Dissipation

Boardwalk

Western Boulevard

Scenario A

1

Scenario B

Scenario C

11

Key area of difference - Rocky Branch onto Dix Park property

Scenario A

Scenario B

Scenario C

Scenario A

Scenario B