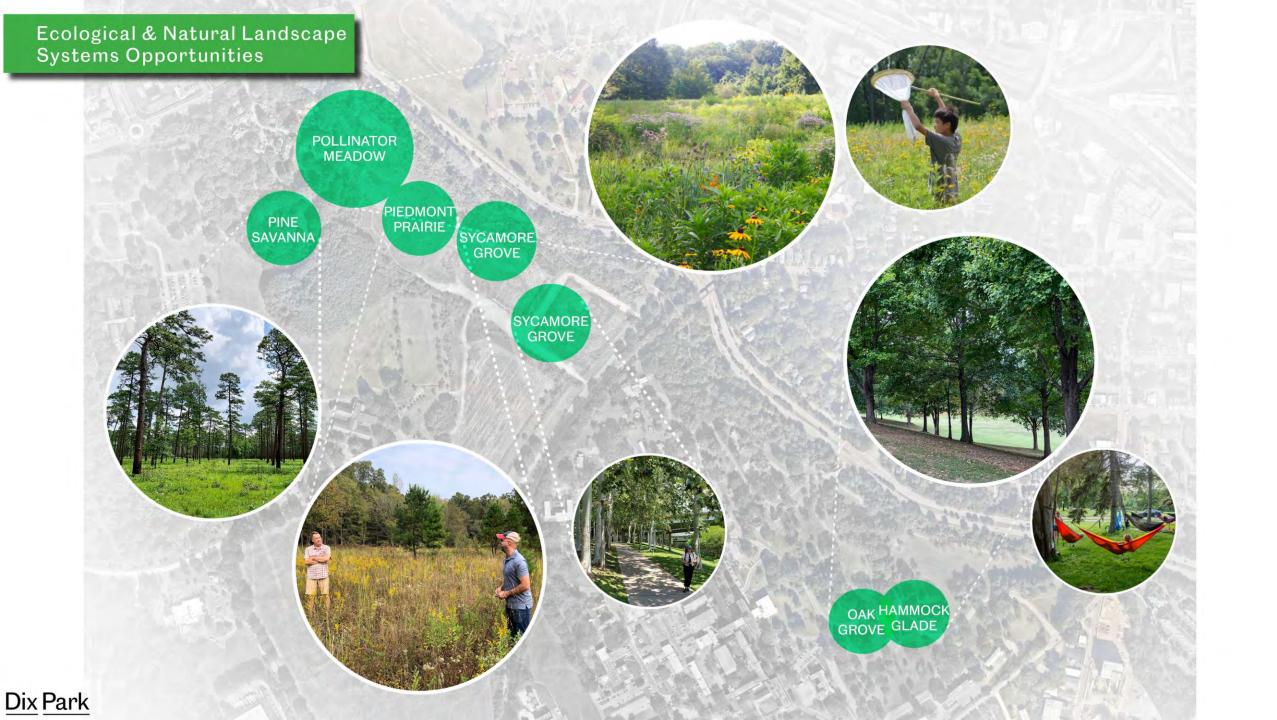

Reach 2 - Perspective

3

Dix Park

Stormwater Wetland Existing & Refined Forest Cover Pedestrian and Railroad Stream Railroad Passage

Stormwater Dissipation Pools

Western Boulevard

Remediatory

Edge