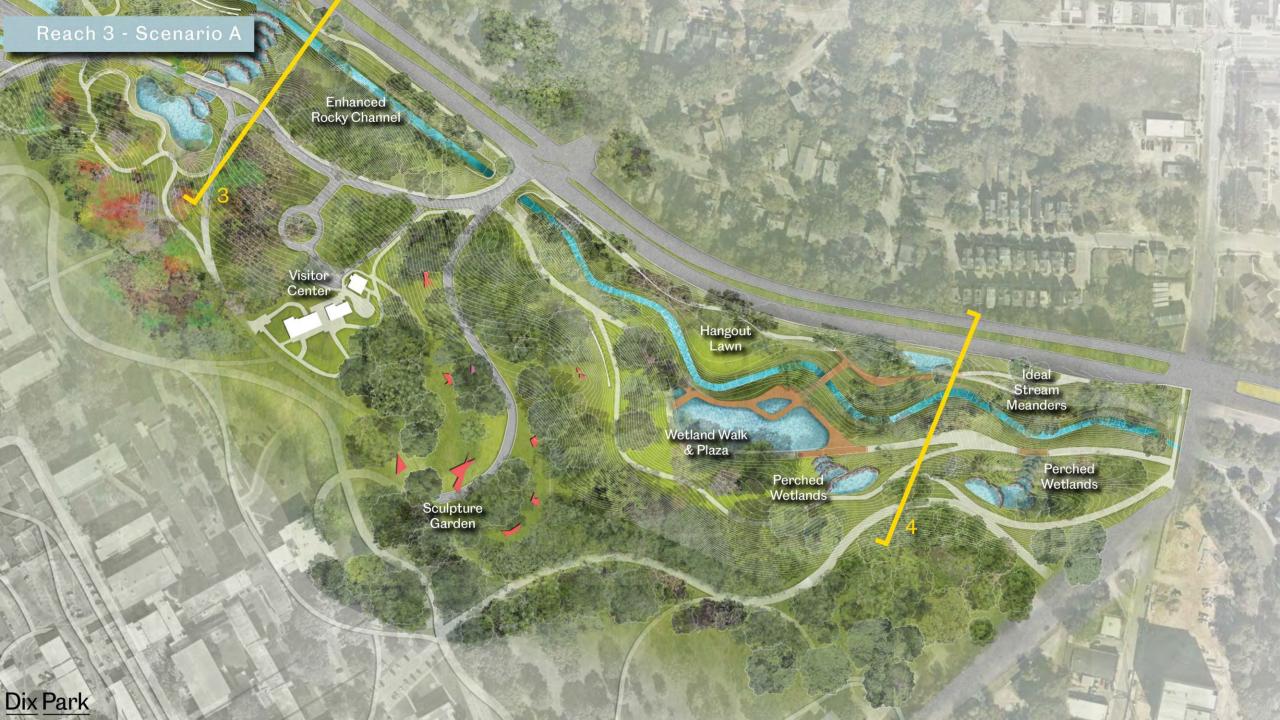

Dix Park

Stormwater Wetland

Perched Stormwater Wetland

> Secondary Paths; Access to Dix Edge Area

Greenway

Stormwater Dissipation Pools

Rocky <sup>Hug</sup> Branch do

Top of Bank

Stabilized

Bank

Stormwater Dissipation

Boardwalk

Western Boulevard

Scenario A

1

Scenario B