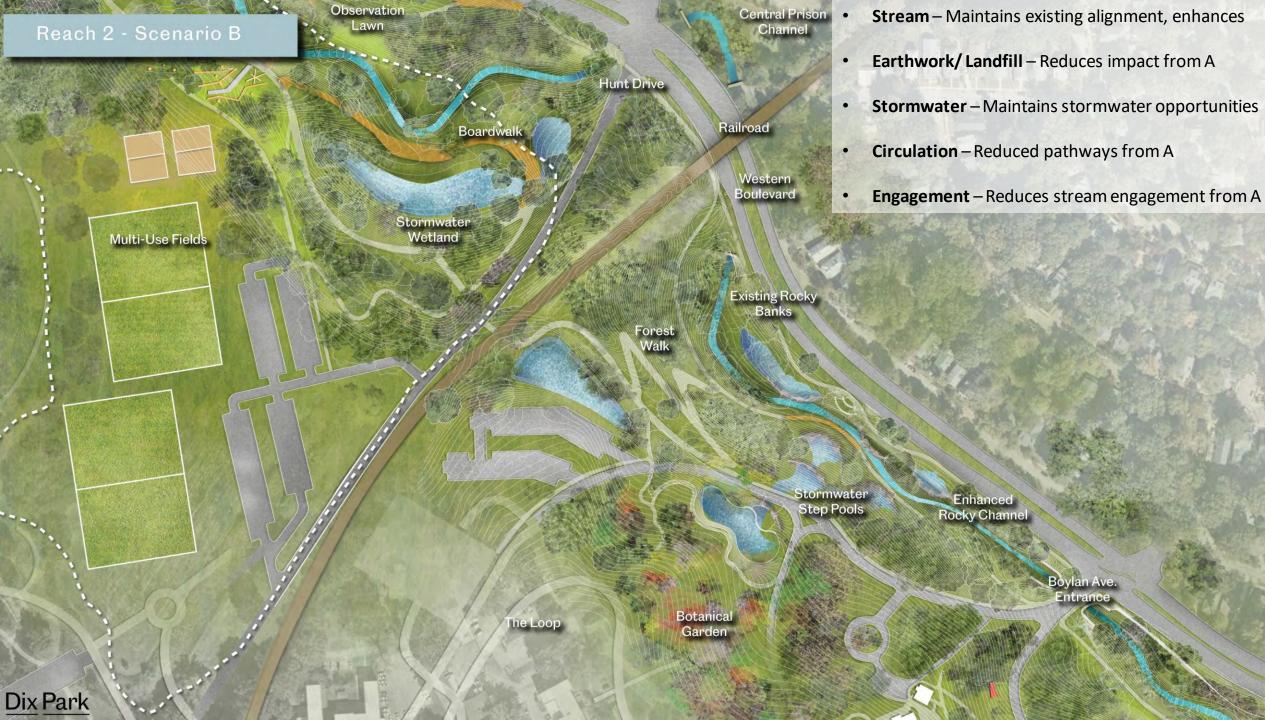

Reach 2 - Perspective

3

Dix Park

Stormwater Wetland Existing & Refined Forest Cover Pedestrian and Railroad Stream Railroad Passage

Stormwater Dissipation Pools

Western Boulevard

Remediatory

Edge

Stabilized

Bank

Stormwater Dissipation

Boardwalk

Western Boulevard

Scenario A

1

Scenario B

Scenario C

11

Key area of difference - Rocky Branch onto Dix Park property

Scenario A

Scenario B

Scenario C

Scenario A

Scenario B