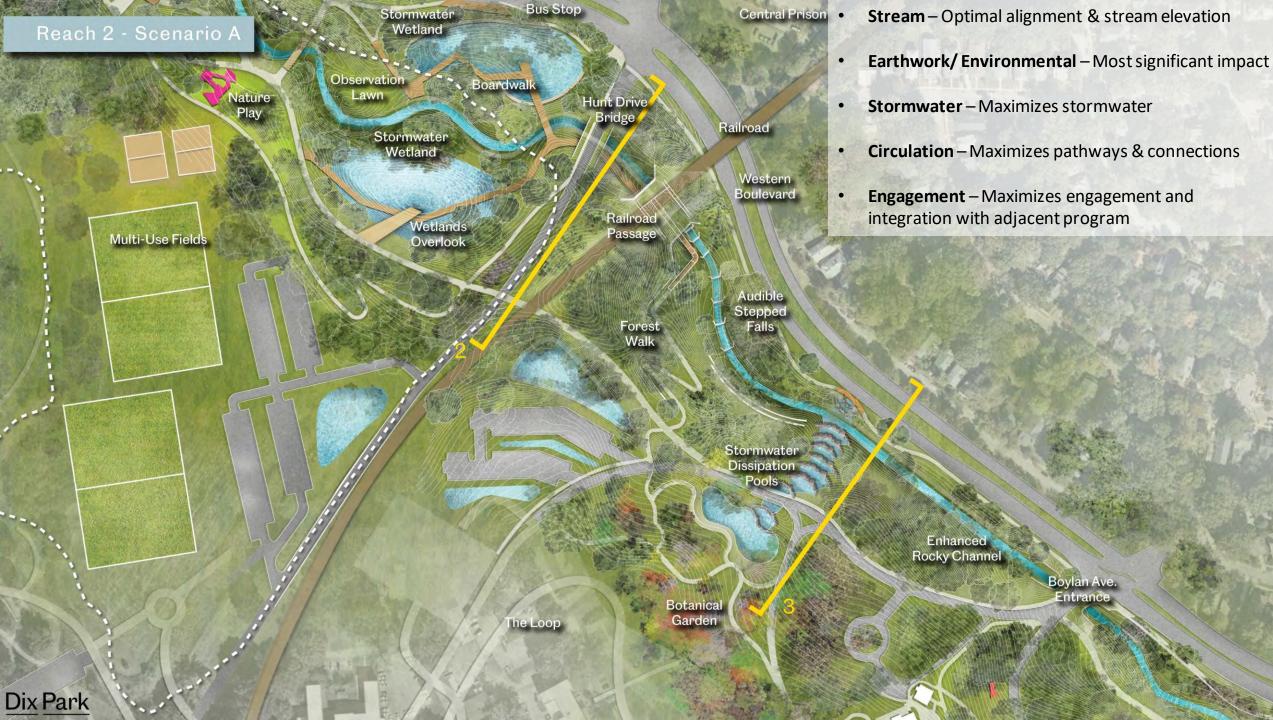

Reach 2 - Perspective

3

Dix Park

Stormwater Wetland Existing & Refined Forest Cover Pedestrian and Railroad Stream Railroad Passage

Stormwater Dissipation Pools

Western Boulevard

Remediatory

Edge

Stormwater Treatment & Parking

Tate Drive

Meadows

High Point with a View

A Section Sector

Stormwater Dissipation utilizing Existing Topography Rocky Branch

Western Boulevard

The Hospital -Main Building

Dix Park

Stormwater Wetland

Perched Stormwater Wetland

> Secondary Paths; Access to Dix Edge Area

Greenway

Stormwater Dissipation Pools

Rocky <sup>Hug</sup> Branch do

Top of Bank

Stabilized

Bank

Stormwater Dissipation

Boardwalk

Western Boulevard

Scenario A

1

Scenario B