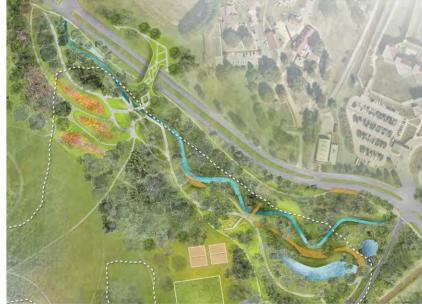

Reach 2 - Perspective

3

Dix Park

Stormwater Wetland Existing & Refined Forest Cover Pedestrian and Railroad Stream Railroad Passage

Stormwater Dissipation Pools

Western Boulevard

Remediatory

Edge

Dix Park

Stormwater Wetland

Perched Stormwater Wetland

> Secondary Paths; Access to Dix Edge Area

Greenway

Stormwater Dissipation Pools

Rocky <sup>Hug</sup> Branch do

Top of Bank