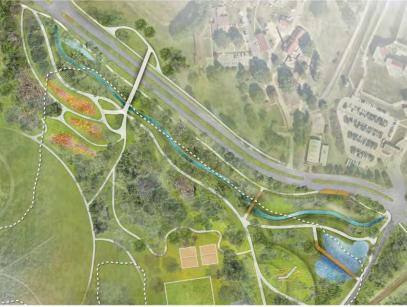

Reach 2 - Perspective

3

Dix Park

Stormwater Wetland Existing & Refined Forest Cover Pedestrian and Railroad Stream Railroad Passage

Stormwater Dissipation Pools

Western Boulevard

Remediatory

Edge

Dix Park

Stormwater Wetland

Perched Stormwater Wetland

> Secondary Paths; Access to Dix Edge Area

Greenway

Stormwater Dissipation Pools

Rocky <sup>Hug</sup> Branch do

Top of Bank