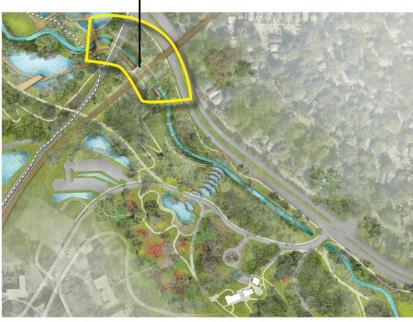

Scenario C

11

Key area of difference - Rocky Branch onto Dix Park property

Scenario A

Scenario B

Scenario C

Scenario A

Scenario B