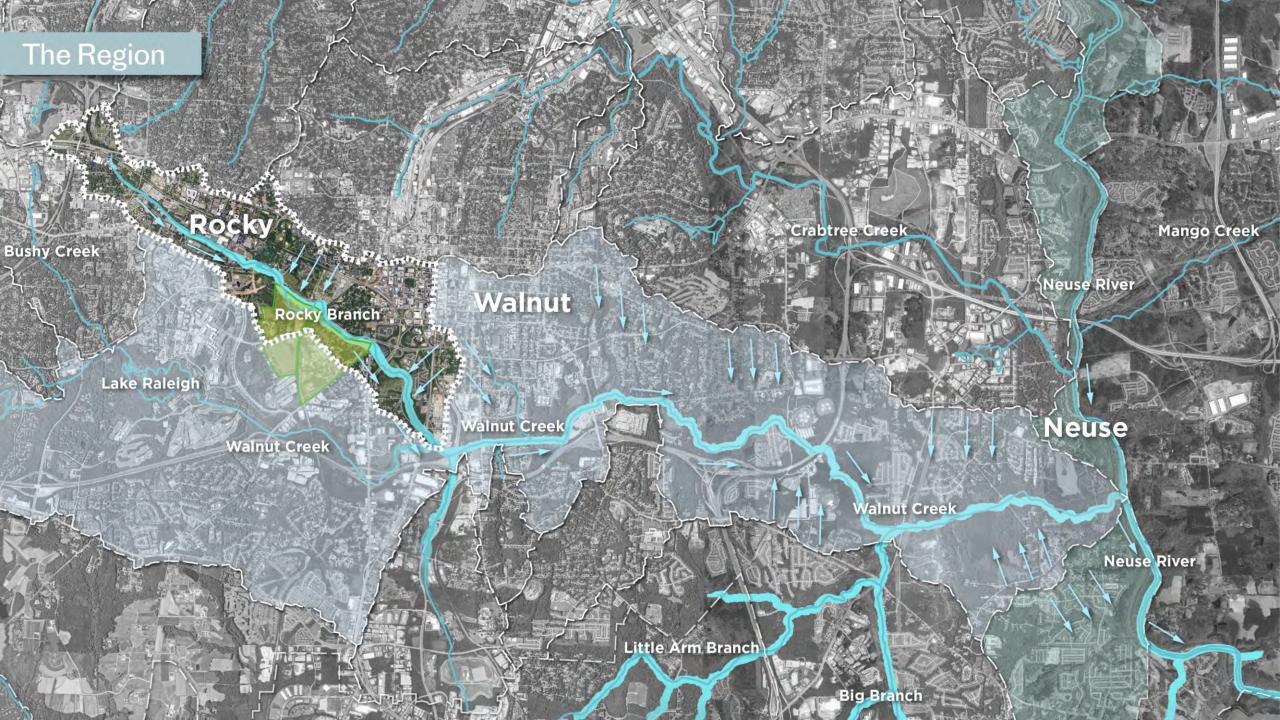

## ROCKY BRANCH ENHANCEMENT PROJECT - Feasibility Study



## AGENDA

- 1. Context: Systems Influencing Rocky Branch
- 2. Opportunities: The Synthesis
- 3. Values and Priorities: Program & Precedents
  - a. Circulation and Engagement Overall Approach
  - b. Stream, Stormwater, and Hydrology Overall Approach
- 4. Proposed Scenarios A, B, and C Overview by Reach
- 5. Proposed Scenarios A, B, and C Reach Comparisons











OPEN UP AND CONNECT



BUILD FROM WHAT IS THERE

SOMETHING FOR EVERYONE

Entry Point

Cultural Resource

NCSU CENTENNIAL CAME

DOWNTOWN RALEIGH

























<u>Dix Park</u>



Reach 2 - Perspective

3

Dix Park

Stormwater Wetland Existing & Refined Forest Cover Pedestrian and Railroad Stream Railroad Passage

Stormwater Dissipation Pools

Western Boulevard

Remediatory

Edge

Stormwater Treatment & Parking

Tate Drive

Meadows

High Point with a View

A Section Sector

Stormwater Dissipation utilizing Existing Topography Rocky Branch

Western Boulevard





The Hospital -Main Building

Dix Park

Stormwater Wetland

Perched Stormwater Wetland

> Secondary Paths; Access to Dix Edge Area

Greenway

Stormwater Dissipation Pools

Rocky <sup>Hug</sup> Branch do

Top of Bank