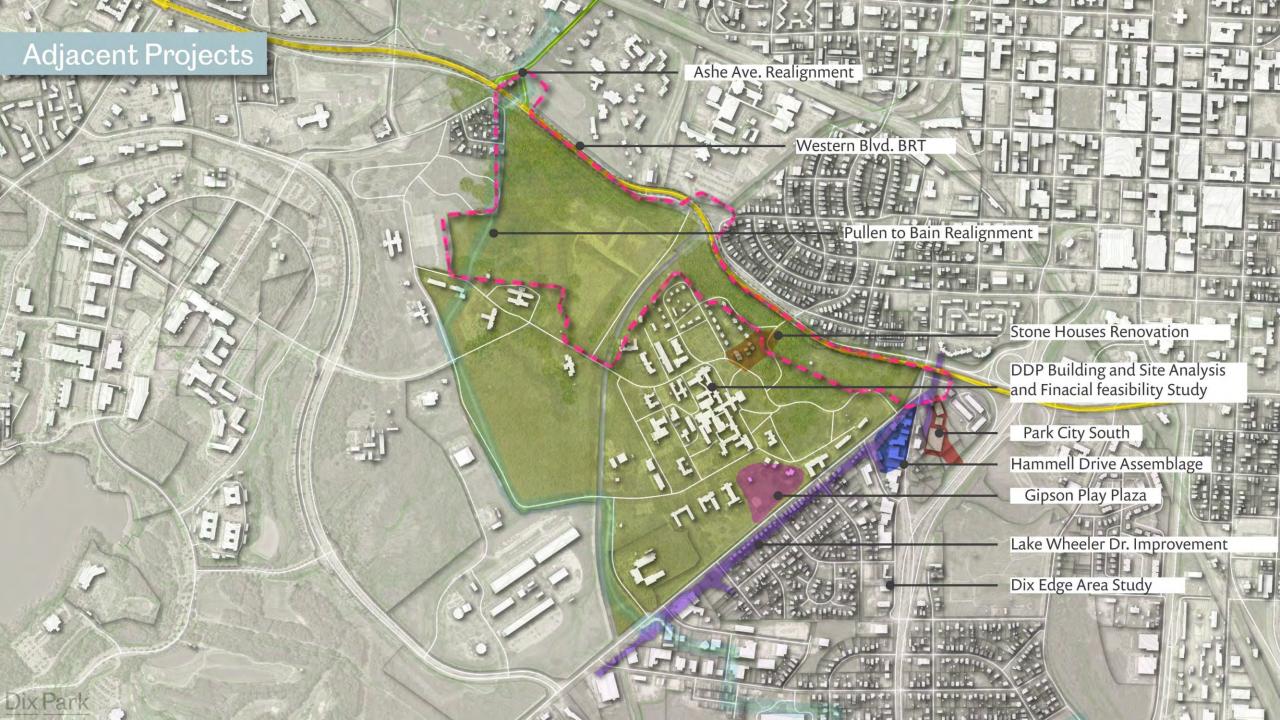

## ROCKY BRANCH ENHANCEMENT PROJECT - Feasibility Study



## AGENDA

- 1. Context: Systems Influencing Rocky Branch
- 2. Opportunities: The Synthesis
- 3. Values and Priorities: Program & Precedents
  - a. Circulation and Engagement Overall Approach
  - b. Stream, Stormwater, and Hydrology Overall Approach
- 4. Proposed Scenarios A, B, and C Overview by Reach
- 5. Proposed Scenarios A, B, and C Reach Comparisons











OPEN UP AND CONNECT



BUILD FROM WHAT IS THERE

SOMETHING FOR EVERYONE

Entry Point

Cultural Resource

NCSU CENTENNIAL CAME

DOWNTOWN RALEIGH

























<u>Dix Park</u>



Reach 2 - Perspective

3

Dix Park

Stormwater Wetland Existing & Refined Forest Cover Pedestrian and Railroad Stream Railroad Passage

Stormwater Dissipation Pools

Western Boulevard

Remediatory

Edge

Stormwater Treatment & Parking

Tate Drive

Meadows

High Point with a View

A Section Sector

Stormwater Dissipation utilizing Existing Topography Rocky Branch

Western Boulevard





The Hospital -Main Building

Dix Park

Stormwater Wetland

Perched Stormwater Wetland

> Secondary Paths; Access to Dix Edge Area

Greenway

Stormwater Dissipation Pools

Rocky <sup>Hug</sup> Branch do

Top of Bank

Sta