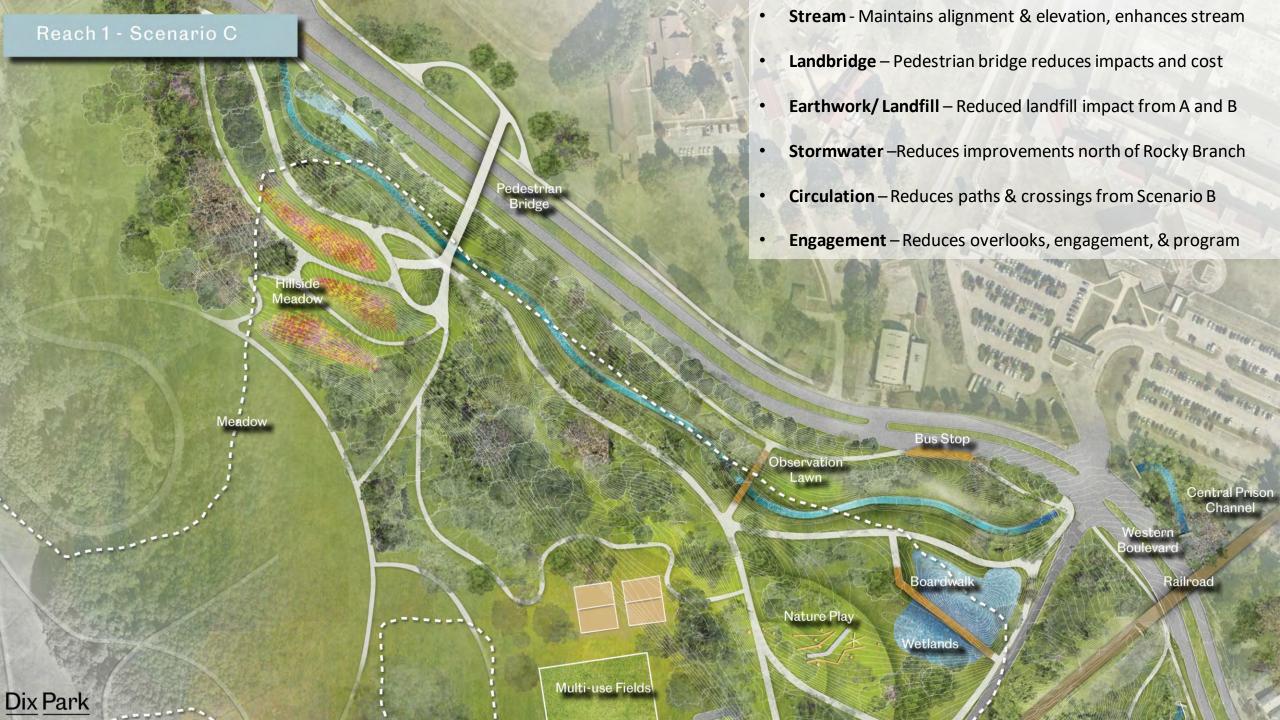

Scenario C

11

Key area of difference - Rocky Branch onto Dix Park property

Scenario A

Scenario B

Scenario C

Scenario A

Scenario B